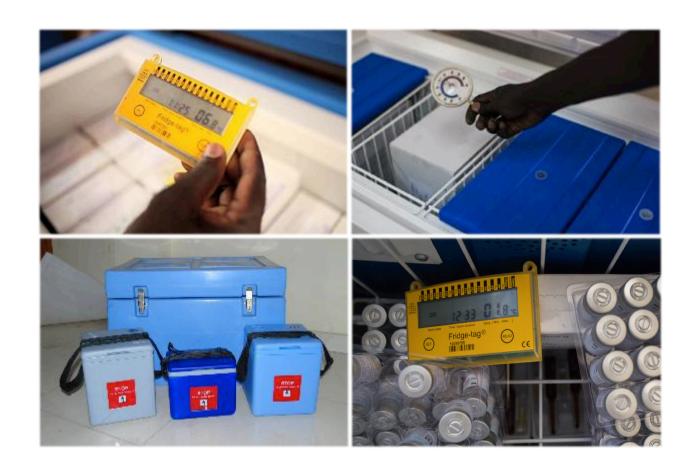

## The Vaccine Supply Chain

Infrastructure Limitations

## The Vaccine Supply Chain

- Organisational Challenges
  - EVM (The Effective Vaccine Management)
  - HERMES (Highly Extensible Resource for Modelling Supply Chains)

- Robust Vaccine Tracking System
  - Improve data quality, quantity, reliability and timeliness
- Operation Along the Chain of Delivery
- Cloud based Information Management